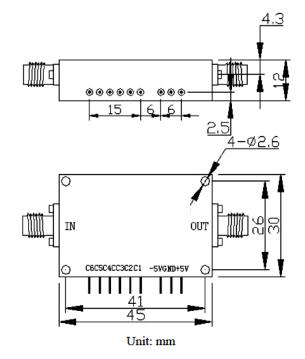

## 0-60dB Attenuation

- 0.5 18.0GHz
- 50 Ohms
- SMA Female

| RF Parameters         |                                             |
|-----------------------|---------------------------------------------|
| Frequency Range (GHz) | 0.5 - 18.0GHz                               |
| Attenuation           | 0 - 60dB                                    |
| Step                  | 1dB                                         |
| Attenuation Flatness  | ±1.0dB max (0-31dB)<br>±1.5dB max (32-60dB) |
| Insertion Loss        | 8.5dB max                                   |
| VSWR                  | 2.0 max                                     |
| Power Handling        | 25dBm                                       |
| Switching Speed       | 500ns max                                   |
| Control               | TTL, 6 bits                                 |
| Power Supply          | +5V & -5V                                   |
| Impedance             | 50 ohms                                     |
| RF Connectors         | SMA Female                                  |
| Operating Temperature | -40°C to +70°C                              |