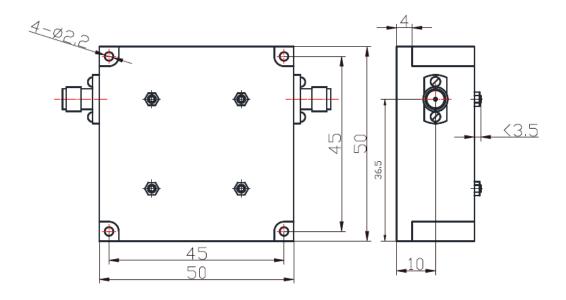

#### **Outline Drawing:**

- All Dimensions in mm
- Outline Tolerances ±0.25(0.01)

| RF PARAMETERS         |                  |
|-----------------------|------------------|
| Centre Frequency (f0) | 3528MHz          |
| -1dB Bandwidth        | ≥0.5%*f0         |
| Insertion Loss @ f0   | ≤3.0dB           |
| VSWR                  | ≤1.5             |
| Stop Band Rejection   | ≥30dB @ f0±1%*f0 |
| Impedance             | 50 Ohms          |
| Connectors            | SMA Female       |
| Operating Temperature | -40°C to +70°C   |
| Storage Temperature   | -55°C to +85°C   |