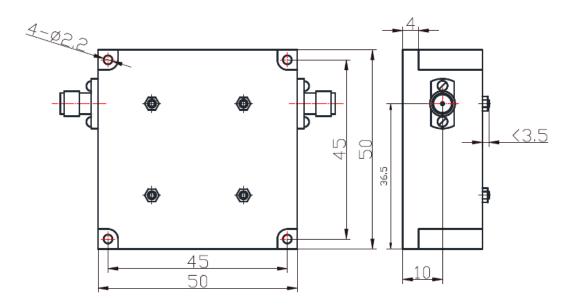

## **Outline Drawing:**

- All Dimensions in mm
- Outline Tolerances ±0.25(0.01)

| RF PARAMETERS         |                  |
|-----------------------|------------------|
| Centre Frequency (f0) | 3584MHz          |
| -1dB Bandwidth        | ≥0.5%*f0         |
| Insertion Loss @ f0   | ≤3.0dB           |
| VSWR                  | ≤1.5             |
| Stop Band Rejection   | ≥30dB @ f0±1%*f0 |
| Impedance             | 50 Ohms          |
| Connectors            | SMA Female       |
| Operating Temperature | -40°C to +70°C   |
| Storage Temperature   | -55°C to +85°C   |