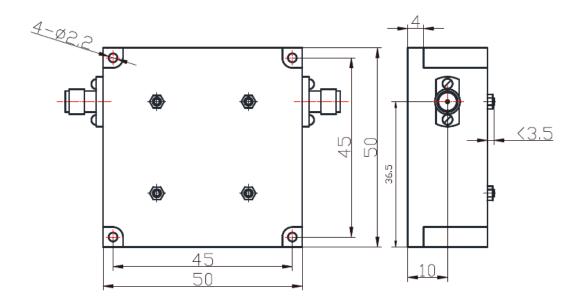

## **Outline Drawing:**

- All Dimensions in mm
- Outline Tolerances ±0.25(0.01)

| RF PARAMETERS         |                  |
|-----------------------|------------------|
| Centre Frequency (f0) | 3640MHz          |
| -1dB Bandwidth        | ≥0.5%*f0         |
| Insertion Loss @ f0   | ≤3.0dB           |
| VSWR                  | ≤1.5             |
| Stop Band Rejection   | ≥30dB @ f0±1%*f0 |
| Impedance             | 50 Ohms          |
| Connectors            | SMA Female       |
| Operating Temperature | -40°C to +70°C   |
| Storage Temperature   | -55°C to +85°C   |