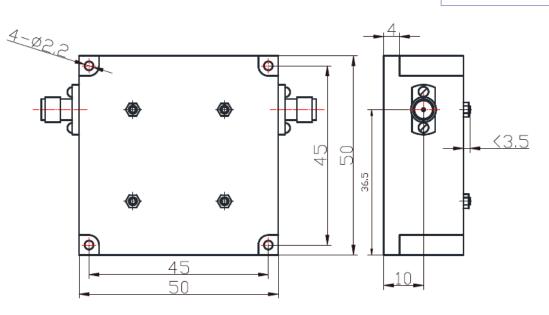

## **Outline Drawing:**

All Dimensions in mm

Outline Tolerances ±0.25(0.01)

| RF PARAMETERS         |                  |
|-----------------------|------------------|
| Centre Frequency (f0) | 3696MHz          |
| -1dB Bandwidth        | ≥0.5%*f0         |
| Insertion Loss @ f0   | ≤3.0dB           |
| VSWR                  | ≤1.5             |
| Stop Band Rejection   | ≥30dB @ f0±1%*f0 |
| Impedance             | 50 Ohms          |
| Connectors            | SMA Female       |
| Operating Temperature | -40°C to +70°C   |
| Storage Temperature   | -55°C to +85°C   |