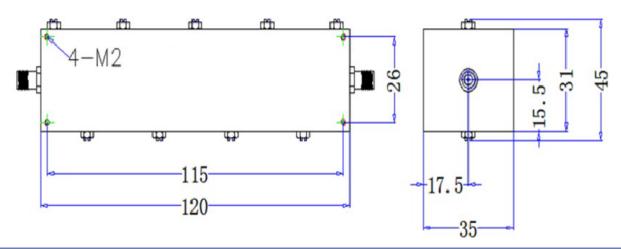

## **Bandpass Filter**

1.65-3.15GHz

- High Rejection
- Low Insertion Loss
- Excellent Temperature Stability
- Miniaturisation

| RF Parameters             |                  |  |
|---------------------------|------------------|--|
| Frequency Range           | 1.65—3.15GHz     |  |
| Insertion Loss            | 3.0dB            |  |
| VSWR                      | 1.5:1            |  |
| 3dB Bandwidth             | 1500MHz±10MHz dB |  |
| 60dB Bandwidth            | 3800MHz±10MHz dB |  |
| 80dB Bandwidth            | 4800MHz±10MHz dB |  |
| Group delay               | 5ns              |  |
| Power Handling            | 10W              |  |
| Impedance                 | 50 Ohms          |  |
| Input / Output Connectors | SMA Female       |  |
|                           | <u> </u>         |  |