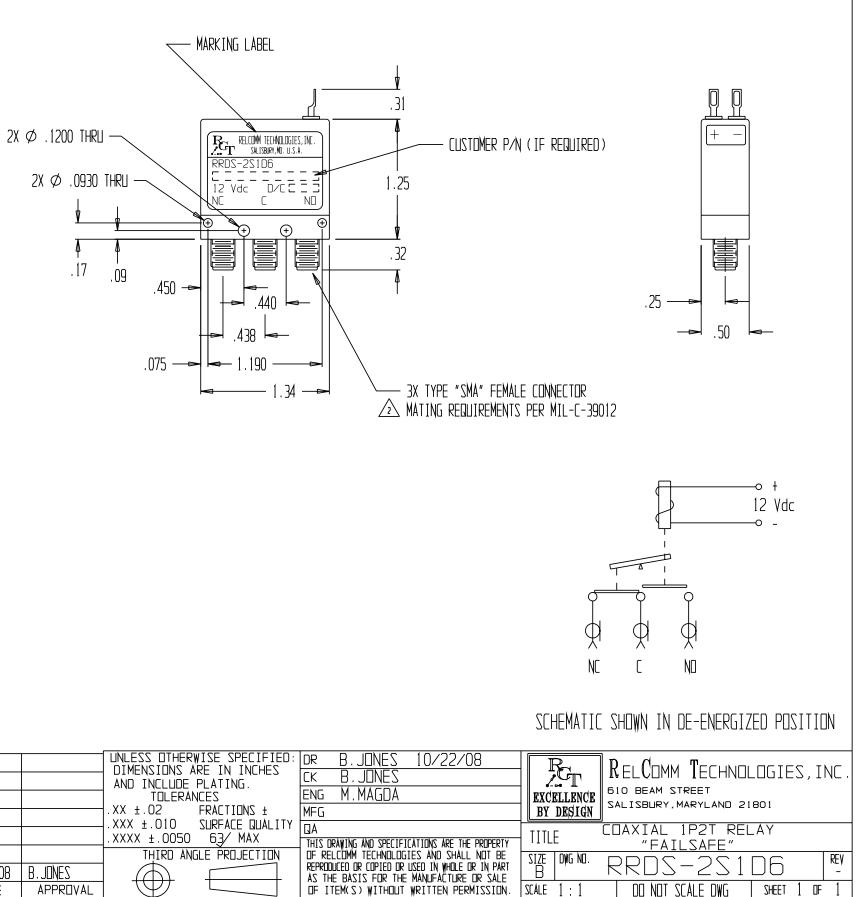

## NOTES:

1.INTERPRET CALLOUTS/SYMBOLS PER ASMEI Y14.5M-1994

- 2. RECOMMENDED MATING CONNECTOR TORQUE IS 8 Ib-in (90 N-cm) DO NOT EXCEED 12 Ib-in (136 N-cm) AS DAMAGE TO CONNECTOR MAY RESULT.
- 3. VERIFICATION OF CHARACTERISTICS ARE IN REFERENCE WITH MIL-DTL-3928.
- 4. THIS RELAY IS ROHS COMPLIANT.

## CHARACTERISTICS:

| 0.15<br>80                    | 0.20<br>80                                                                                  | 70                                                                    |  |  |
|-------------------------------|---------------------------------------------------------------------------------------------|-----------------------------------------------------------------------|--|--|
| TEMPERATURE RANGE (OPERATING) |                                                                                             |                                                                       |  |  |
|                               | - +85°C<br>- +110°C<br>BEFORE MA<br>4 Vdc<br>Vdc<br>12 Vdc &<br>12 Vdc &<br>EC<br>M<br>CKEL | - +110°C<br>BEFORE MAKE<br>4 Vdc<br>12 Vdc & 25°C<br>EC<br>MAG CYCLES |  |  |

| COVER      | ALUMINUM/BLACK ANODIZED   |
|------------|---------------------------|
| CONNECTORS | STAINLESS STEEL/PASSIVATE |
| INSULATION | TEFLON                    |
|            | BERYLLIUM COPPER/GOLD     |
| TERMINALS  | Ni-Fe/Sn-PLATED           |

|          | PRDD. RELEASE | 10/24/08 | B. JONES | DIMENSIONS ARE IN INCHES<br>AND INCLUDE PLATING.<br>TOLERANCES<br>.XX ±.02 FRACTIONS ±<br>.XXX ±.010 SURFACE QUALITY<br>.XXXX ±.0050 63/ MAX<br>THIRD ANGLE PROJECTION | DR B.JONES 10/22/08<br>CK B.JONES<br>ENG M.MAGDA<br>MFG<br>DA<br>THIS DRAWING AND SPECIFICATIONS ARE THE<br>OF RELCOMM TECHNOLOGIES AND SHALL<br>REPRODUCED OR COPIED OR USED IN WHOLE OR<br>AS THE BASIS FOR THE MANUFACTURE D |
|----------|---------------|----------|----------|------------------------------------------------------------------------------------------------------------------------------------------------------------------------|---------------------------------------------------------------------------------------------------------------------------------------------------------------------------------------------------------------------------------|
| -<br>REV | ECN ND.       | DATE     | APPROVAL |                                                                                                                                                                        |                                                                                                                                                                                                                                 |