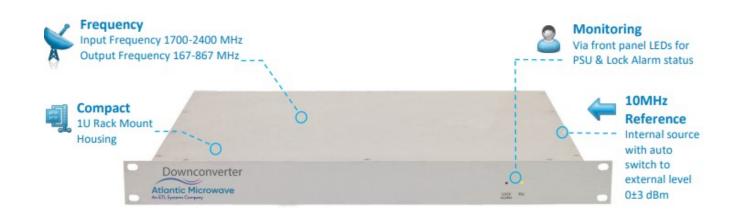

## **Typical applications:**

- Satcoms testing
- Teleports and earth stations
- Satellite operators
- Government & defence
- Telemetry, tracking and command

| General Specification |                                                           |
|-----------------------|-----------------------------------------------------------|
| Input frequency       | 1700-2400 MHz                                             |
| Output frequency      | 167-867 MHz                                               |
| LO frequency          | 1533 MHz                                                  |
| Maximum RF input      | +10dBm                                                    |
| VSWR                  | 1.8:1 maximum                                             |
| Conversion gain       | -25 dB typical                                            |
| Reference             | 10 MHz Ref Auto Switch                                    |
| Environmental         |                                                           |
| Operating temperature | -0 to +50 °C                                              |
| Storage Temperature   | -20 to +75 °C                                             |
| Location              | Indoor use only                                           |
| Humidity              | 85% non-condensing                                        |
| Altitude              | 10,000 feet AMSL (Operational) 30,000 feet AMSL (Storage) |

## www.atlanticmicrowave.com

| Physical              |                                                                              |
|-----------------------|------------------------------------------------------------------------------|
| Dimensions            | 19" wide x 1U high x 13.5" (343mm) wide - excluding connectors & protrusions |
| Weight                | Approx. 3.5 kg                                                               |
| Power                 |                                                                              |
| Input power           | 80-240V, 50-60Hz                                                             |
| Input power connector | IEC with fuse                                                                |
| Control & monitoring  |                                                                              |
| Local Monitoring      | Front panel LEDs for PSU & Lock Alarm status                                 |