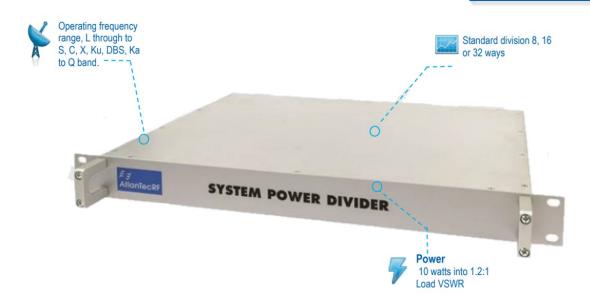

## **Satcom Divider Trays**

The Atlantic Microwave SDT series of Power Divider Trays provide a convenient-to- use signal splitter option, which is ready to install in a 19" rack system. Standard models are available in 8, 16 or 32 ways, but custom split ratios can be provided, to cover transmit and receive frequencies in all commonly used satellite communication bands from L through to S, C, X, Ku, DBS, Ka to Q. System cabling can also be provided from the Atlantic Microwave range – DC to 50GHz.

- L, S, C, X, Ku, DBS, Ka and Q Bands
- 8, 16 or 32 Way
- 19" Rack Mount
- Wide Choice of Connectors
- Easily Installed
- High Isolation Input and Output Options

| Electrical Specification |                                                                                         |
|--------------------------|-----------------------------------------------------------------------------------------|
| Impedance                | 50 ohms                                                                                 |
| Design                   | Wilkinson, Stripline                                                                    |
| Circuit                  | PTFE Based                                                                              |
| Housing                  | 19" Rack                                                                                |
| Connectors               | SMA Female<br>for L, S, C, X, Ku & DBS Bands<br>2.92mm for Ka Band<br>2.41mm for Q Band |
| Outline Drawings         | Available on request                                                                    |
| Environmental            |                                                                                         |
| Operating Temperature    | -40 to +70C                                                                             |
| Power                    |                                                                                         |
| Power as a divider       | 10 watts into 1.2:1 Load VSWR                                                           |
| Physical                 |                                                                                         |
| Size                     | 19" x 1U x 13.3" (343mm) including Connectors and Protrusion                            |